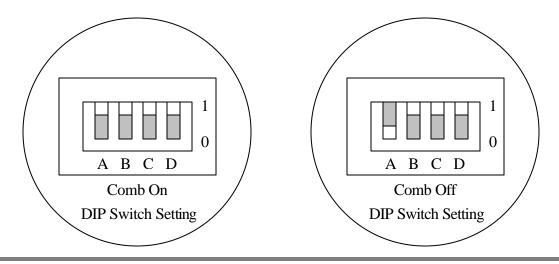

## Special Settings:

The comb filter may be selected on or off by the user. Place "A" switch to the "0" position for comb off operations—place "A" switch in the "1" position for comb on operations. This switch is functional in all modes