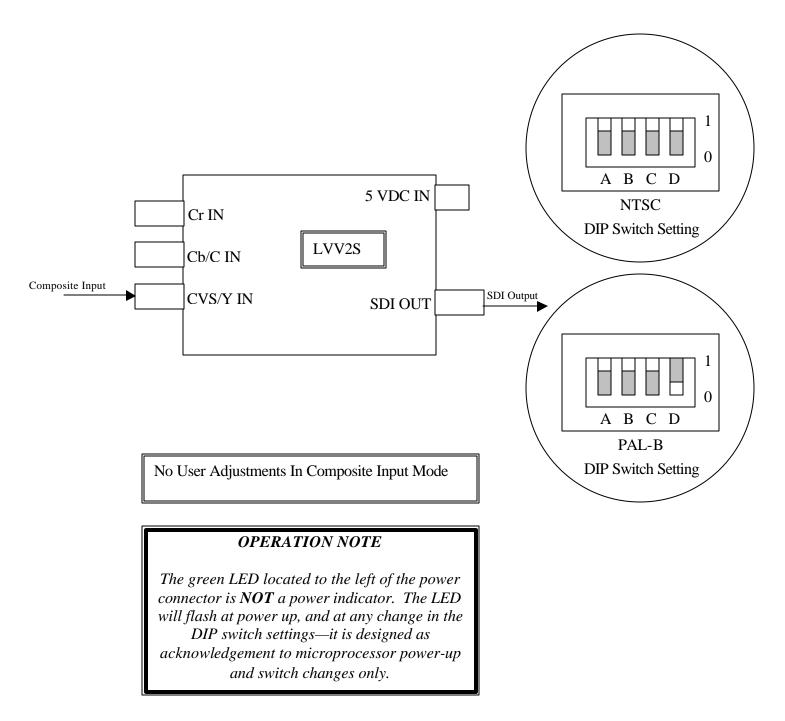

## Composite In – Serial Digital (SMPTE 259M) Out

**OPERATING INSTRUCTIONS** 

Keywest Technology 14563 W. 96<sup>th</sup> Terrace Lenexa, Kansas 66215 800.331.2019 www.keywesttechnology.com

10 July 2000

## Special Settings:

The comb filter may be selected on or off by the user. Place "A" switch to the "0" position for comb off operations—place "A" switch in the "1" position for comb on operations. This switch is functional in all modes