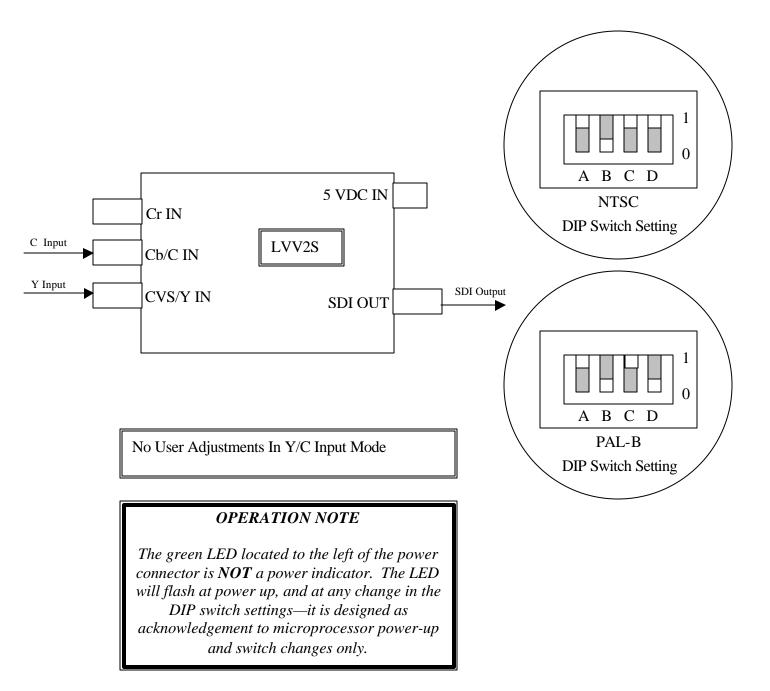

# Y/C In – Serial Digital (SMPTE 259M) Out

Keywest Technology 14563 W. 96<sup>th</sup> Terrace Lenexa, Kansas 66215 800.331.2019 www.keywesttechnology.com

10 July 2000

## Special Settings:

The comb filter may be selected on or off by the user. Place "A" switch to the "0" position for comb off operations—place "A" switch in the "1" position for comb on operations. This switch is functional in all modes