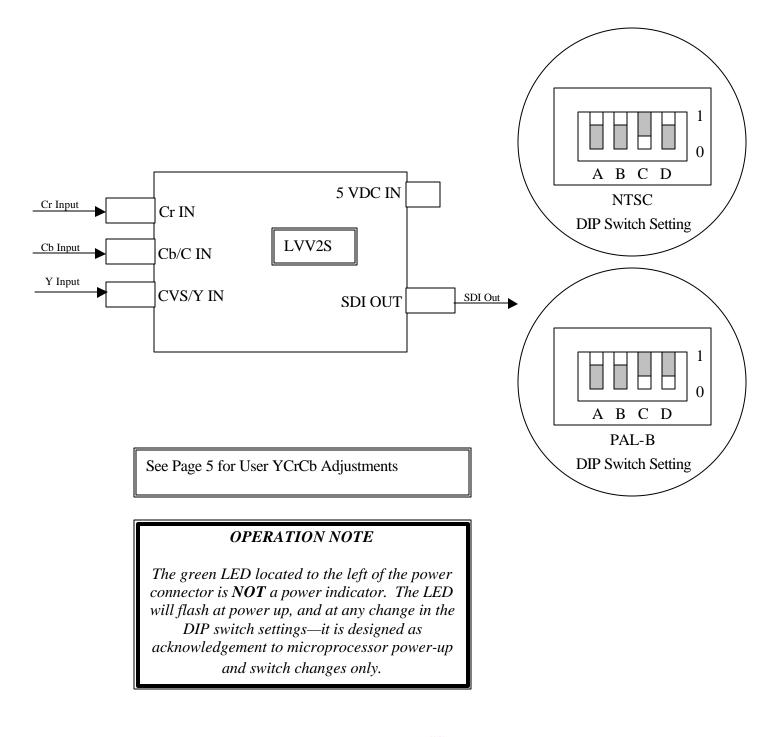

### OPERATING INSTRUCTIONS

YCrCb In – Serial Digital (SMPTE 259M) Out

Keywest Technology 14563 W. 96<sup>th</sup> Terrace Lenexa, Kansas 66215 800.331.2019 www.keywesttechnology.com - KeyWest

## Special Settings:

The comb filter may be selected on or off by the user. Place "A" switch to the "0" position for comb off operations—place "A" switch in the "1" position for comb on operations. This switch is functional in all modes

*YCrCb Color Balance Adjustments:* Use adjustment tool to set Cr & Cb color balance via trim pots R38 & R37

Keywest Technology 14563 W. 96<sup>th</sup> Terrace Lenexa, Kansas 66215 800.331.2019 www.keywesttechnology.com - LeyWest