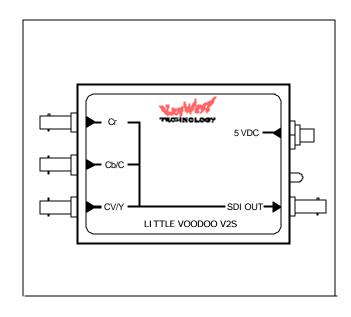

Multi-Standard Analog Video to Serial Digital Video Converter

The LVV2S converts analog NTSC or PAL-B composite, Y/C, or YCrCb video to SMPTE 259M Serial Digital (CCIR 601) video. The unit is designed as a low-cost, "broadcast quality" A-D. Closed Caption, Intercast, Teletext, and WSS data is maintained in the conversion process, per international broadcast standards. Four in-line miniature switches allow for input mode selection.

OPERATING INSTRUCTIONS

TECHNOLOGY

Keywest Technology 14563 W. 96<sup>th</sup> Terrace Lenexa, Kansas 66215 800.331.2019 www.keywesttechnology.com

10 July 2000